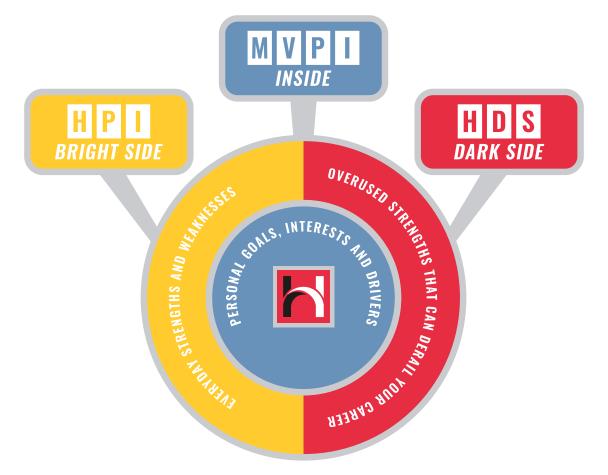

## HOGAN PERSONALITY INVENTORY ( HPI )

Evaluates personality characteristics that people need to get along and get ahead (i.e., job fit).

**1.** Provides information regarding the "bright side" of personality

2. Describes characteristic that appear during social interaction and that facilitate or inhibit job success

# HOGAN DEVELOPMENT SURVEY (HDS)

Identifies factors that impede career success (i.e., management fit).

**1.** Identifies personality-based performance derailers of interpersonal behavior

2. Describes the dark side of personality, including pattern of behaviors that hinder work productivity

### MOTIVES, VALUES & PREFERENCES INVENTORY ( MVPI )

Assesses business drivers and core values for individual fit within a corporate culture (i.e., organizational fit).

**1.** Reveals a person's core values, goals and interests

2. Indicates which type of position, job and environment will be most motivating and satisfying for an individual